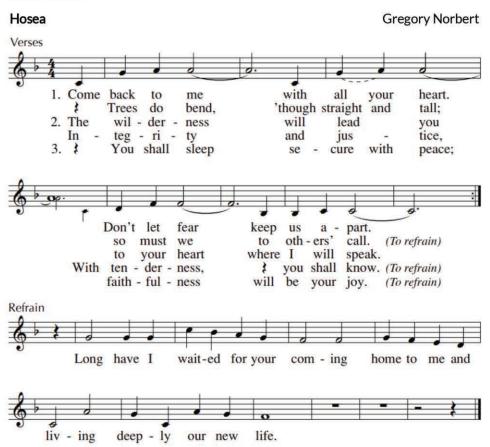

#### **GATHERING**

Text: Hosea 6:1, 3:3, 2:16, 21; Joel 2:12; Weston Priory, Gregory Norbet, OSB, b.1940 Tune: Gregory Norbet, OSB, b.1940; arr. by Mary David Callahan, OSB, b.1923 © 1972, 1980, The Benedictine Foundation of the State of Vermont, Inc.