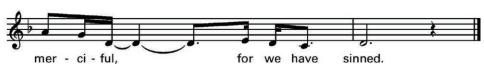

#### **RESPONSORIAL PSALM**

Psalm 51: Lord, Be Merciful

- Have mercy on my in your kindness.
   In your compassion, blot out my offense.
   O wash me more and more from my guilt and cleanse me from my sin.
- My offenses truly I know them; my sin is always before me.
   Against you, you alone, have I sinned; what is evil in your sight I have done.
- Indeed you love truth in the heart;
   The in the secret of my heart
   teach me wisdom.
   O purify me, then I shall be clean;
   O wash me, I shall be whiter than snow.
- A pure heart create for me, God, put a steadfast spirit within me.
   Do not cast me away, away from your presence, nor deprive me of your holy spirit.

Text: Psalm 51:3–4, 5–6, 8–9, 12–13. Refrain text © 1968, 1981, 1997, ICEL. All rights reserved.

Used with permission. Verses text © 1963, The Grail (England). All rights reserved.

Used with permission of A.P. Watt, Ltd. Music © 2002, Dominic MacAller.