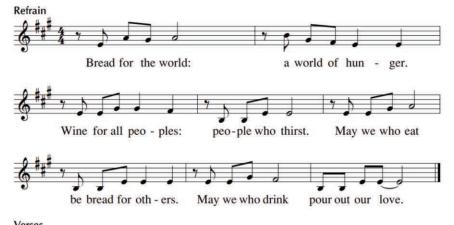

## Bread for the World

Bernadette Farrell

at which the

3. Lord Je - sus Christ, you call us

reach heal the wounds of Where we di and hu - man pain. hearts once bro - ken and where dry-ness sleeps. Where we are Where we rich and pow'r-ful have be - come the least. sur-

Text: Refrain based on Luke 12:2–3. Text and music © 1986, 1988, Bernadette Farrell. Published by OCP.
All rights reserved.

coustic & Wallpaper Removal Special Quote For Renters, Realtors & Parishioners