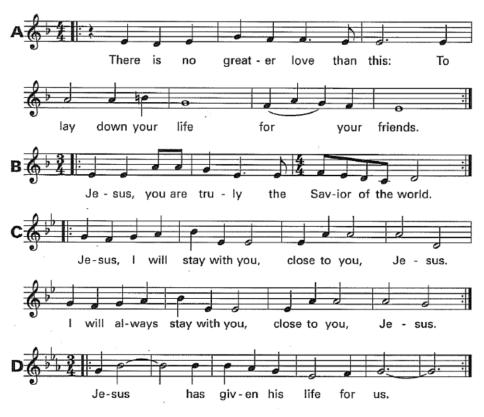

## **GOSPEL**

The Passion of Our Lord Jesus Christ According to John Musical Setting by Christopher Walker

John 18:1-19:42

Text: 10 10 14 10. Text and music: African American Spiritual.

Responses A, B and D © 1988, 1989, 1990, 2001, 2002, Christopher Walker.
Response C © 1994, Paule Freeburg, DC and Christopher Walker. Published by OCP Publications, 5536 NE Hassalo, Portland, OR 97213. All rights reserved.