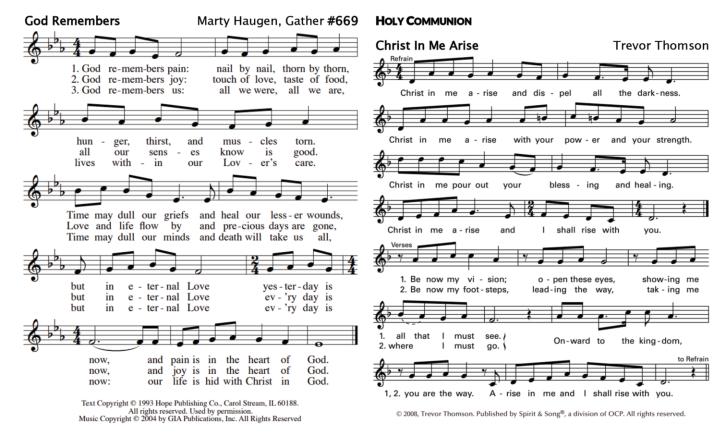

# **RESPONSORIAL PSALM**

- Shelter, be my shelter, do not let me be condemned. In your justice rescue me. Into your hands I entrust my breath: You will deliver my from death.
- Nothing, I am nothing; to my friends a thing to be feared, and a laughing stock to my foes.
   Out of the street people hurry past, Leave me like garbage, broken glass.
- 3. But I, I have learned to trust in you; My word is: You are my God. My life is in your hands: deliver me from those who want me dead.
- 4. O shine on your servant, save me in your love. Be strong, let your heart take courage, all who trust in God. Be strong, let your heart take courage, all who trust in God.

Copyright © 1991 by GIA Publications, Inc. • All rights reserved

## **GOSPEL**

The Passion of Our Lord Jesus Christ According to John Musical Setting by Christopher Walker

John 18:1-19:42

Text: 10 10 14 10. Text and music: African American Spiritual.

Responses A, B and D © 1988, 1989, 1990, 2001, 2002, Christopher Walker.
Response C © 1994, Paule Freeburg, DC and Christopher Walker. Published by OCP Publications, 5536 NE Hassalo, Portland, OR 97213. All rights reserved.

**KEVIN KEIL** 

Response text and music © 1992, Kevin Keil, ASCAP. Published by OCP. All rights reserved.

Text: Luke 23:42. Text and music © 1981, Ateliers et Presses de Taizé (France). International copyright secured.

All rights reserved. Used with permission of G.I.A. Publications, Inc.